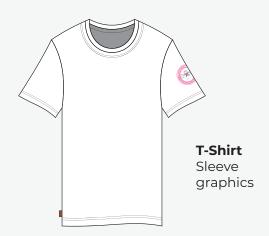

## **Logo Placement**

When placing the logo on materials, make sure to leave enough safe space around the logos, at least the width of the circle.

## **Logo Placement**