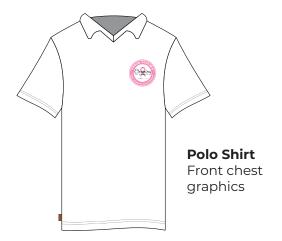

## **Logo Placement**

When placing the logo on materials, make sure to leave enough safe space around the logos, at least the width of the circle.

## **Logo Placement**