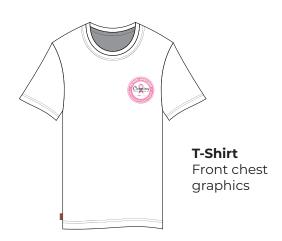

## **Logo Placement**

When placing the logo on materials, make sure to leave enough safe space around the logos, at least the width of the circle.

## **Logo Placement**