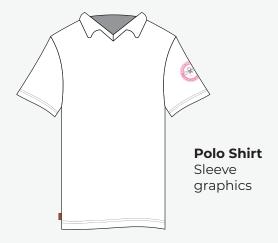

## **Logo Placement**

When placing the logo on materials, make sure to leave enough safe space around the logos, at least the width of the circle.

## **Logo Placement**